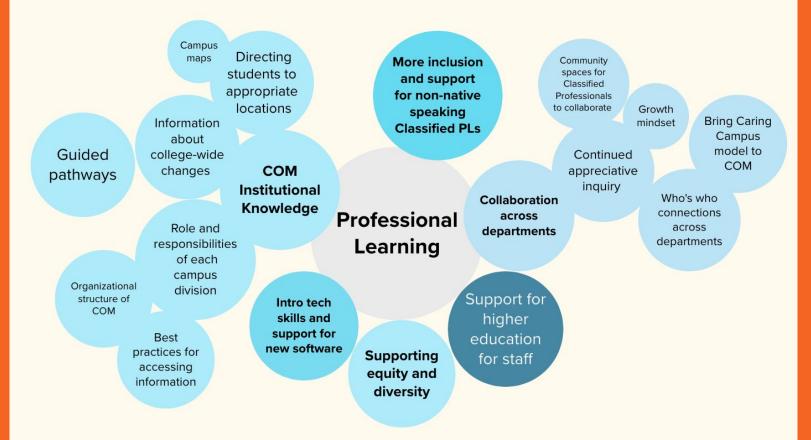

# Closing Session Discussion: Directions for Professional Learning Going Forward