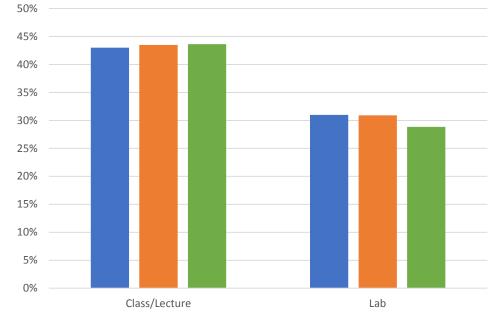

ll and spring semesters

#### 2016 - 17

| ROOM TYPE     | UNDER 20 HOURS | 20 — 30 HOURS | 30 — 45 HOURS | OVER 45 HOURS |
|---------------|----------------|---------------|---------------|---------------|
| Class/Lecture | 69%            | 17%           | 11%           | 6%            |
| Labs          | 68%            | 25%           | 7%            | 0%            |

#### 2017 - 18

| ROOM TYPE     | UNDER 20 HOURS | 20 — 30 HOURS | 30 — 45 HOURS | OVER 45 HOURS |
|---------------|----------------|---------------|---------------|---------------|
| Class/Lecture | 69%            | 11%           | 17%           | 3%            |
| Labs          | 63%            | 33%           | 0%            | 3%            |



Kentfield Lab Use by Hour









#### Year Over Year Comparison - IVC





■ 2015-16 ■ 2016-17 ■ 2017-18

■ 2015-16 ■ 2016-17 ■ 2017-18