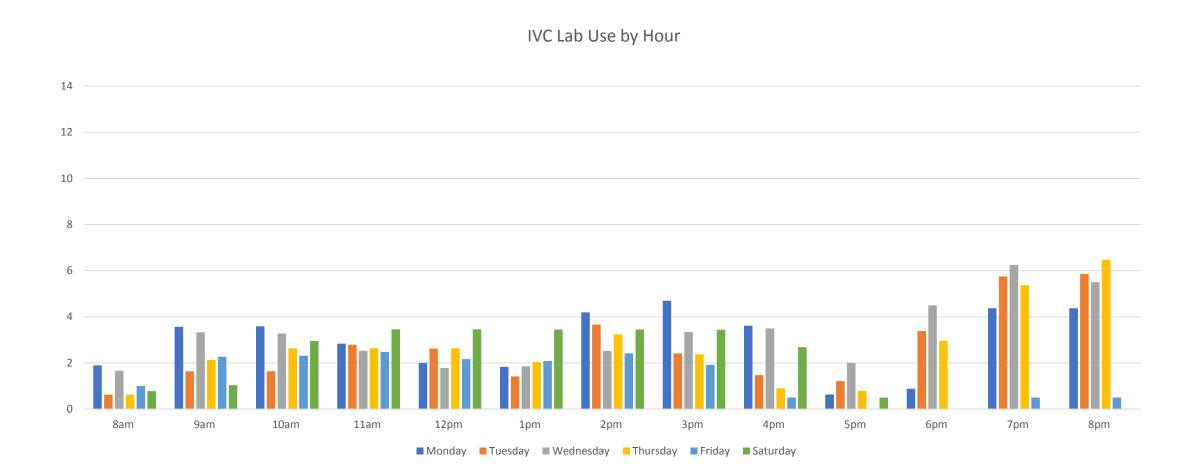

# Indian Valley Campus space utilization averaged over the fall and spring semesters

#### 2016 - 17

| ROOM TYPE     | UNDER 20 HOURS | 20 — 30 HOURS | 30 — 45 HOURS | OVER 45 HOURS |
|---------------|----------------|---------------|---------------|---------------|
| Class/Lecture | 69%            | 17%           | 11%           | 6%            |
| Labs          | 68%            | 25%           | 7%            | 0%            |

#### 2017 - 18

| ROOM TYPE     | UNDER 20 HOURS | 20 — 30 HOURS | 30 — 45 HOURS | OVER 45 HOURS |
|---------------|----------------|---------------|---------------|---------------|
| Class/Lecture | 69%            | 11%           | 17%           | 3%            |
| Labs          | 63%            | 33%           | 0%            | 3%            |