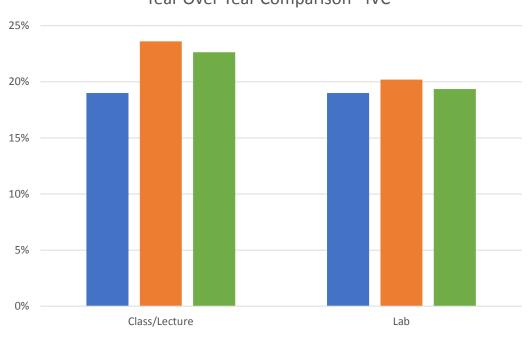

#### Year Over Year Comparison - IVC

■ 2015-16 ■ 2016-17 ■ 2017-18

■ 2015-16 ■ 2016-17 ■ 2017-18