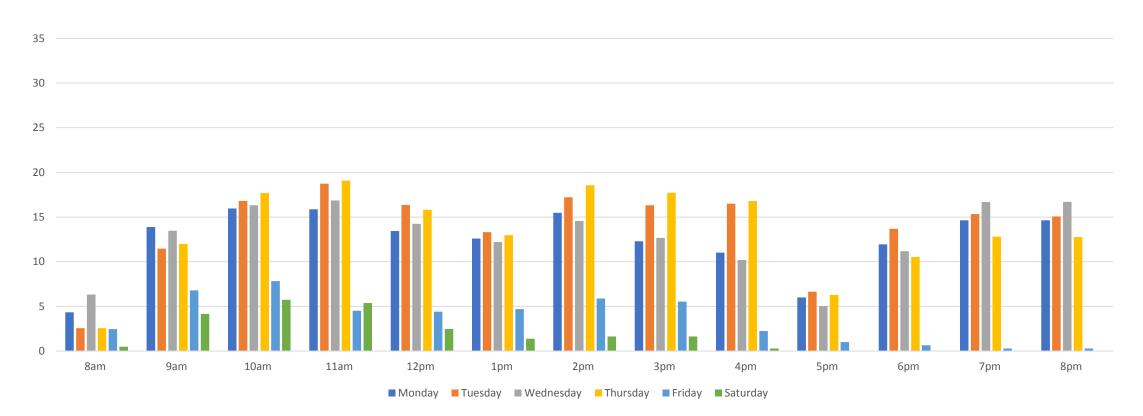

ey Campus space utilization averaged over the fall and spring semesters

#### 2016 - 17

| ROOM TYPE     | UNDER 20 HOURS | 20 — 30 HOURS | 30 — 45 HOURS | OVER 45 HOURS |
|---------------|----------------|---------------|---------------|---------------|
| Class/Lecture | 69%            | 17%           | 11%           | 6%            |
| Labs          | 68%            | 25%           | 7%            | 0%            |

#### 2017 - 18

| ROOM TYPE     | UNDER 20 HOURS | 20 — 30 HOURS | 30 — 45 HOURS | OVER 45 HOURS |
|---------------|----------------|---------------|---------------|---------------|
| Class/Lecture | 69%            | 11%           | 17%           | 3%            |
| Labs          | 63%            | 33%           | 0%            | 3%            |



Kentfield Lab Use by Hour









#### Year Over Year Comparison - IVC





■ 2015-16 ■ 2016-17 ■ 2017-18

■ 2015-16 ■ 2016-17 ■ 2017-18