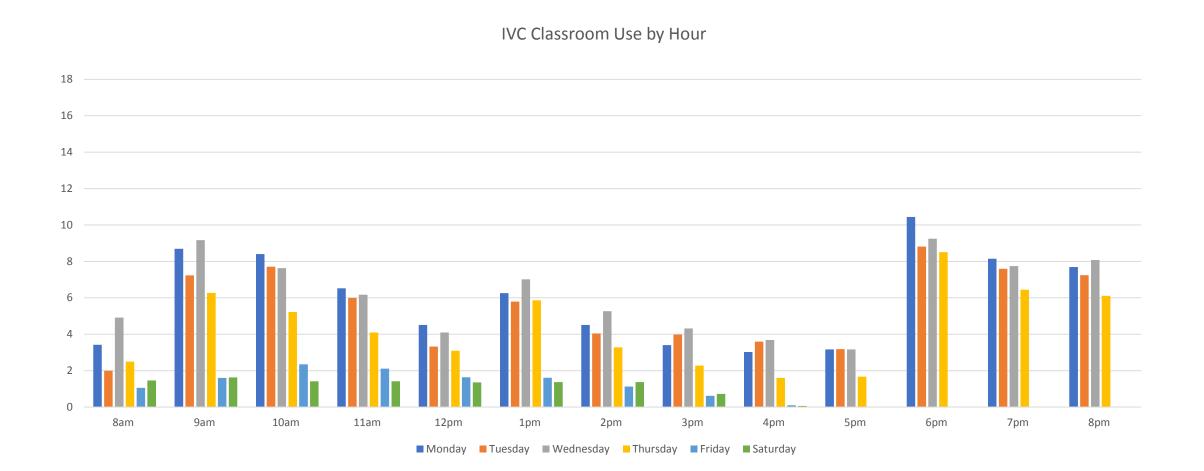

# Indian Valley Campus space utilization averaged over the fall and spring semesters

#### 2016 - 17

| ROOM TYPE     | UNDER 20 HOURS | 20 — 30 HOURS | 30 — 45 HOURS | OVER 45 HOURS |
|---------------|----------------|---------------|---------------|---------------|
| Class/Lecture | 69%            | 17%           | 11%           | 6%            |
| Labs          | 68%            | 25%           | 7%            | 0%            |

#### 2017 - 18

| ROOM TYPE     | UNDER 20 HOURS | 20 — 30 HOURS | 30 — 45 HOURS | OVER 45 HOURS |
|---------------|----------------|---------------|---------------|---------------|
| Class/Lecture | 69%            | 11%           | 17%           | 3%            |
| Labs          | 63%            | 33%           | 0%            | 3%            |