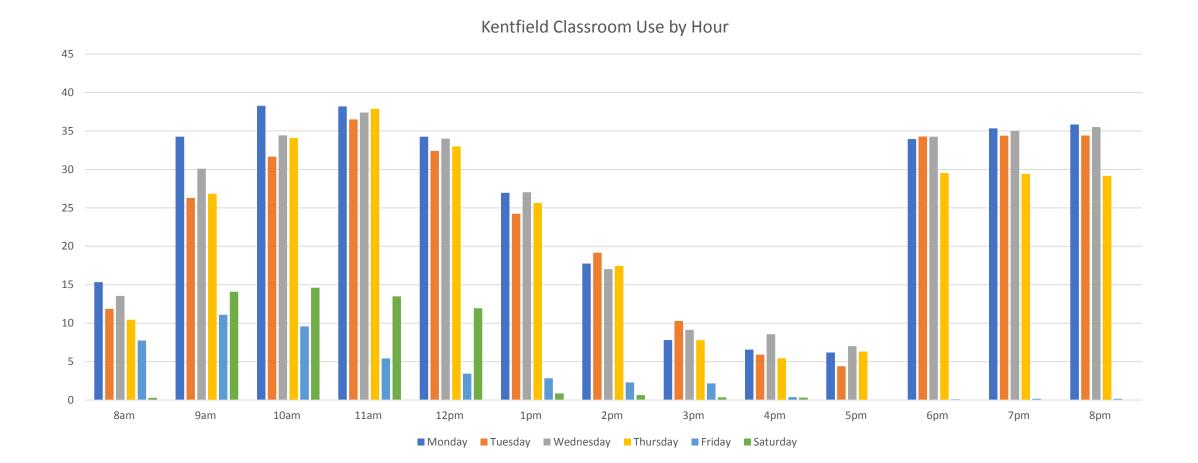

## Kentfield Campus space utilization averaged over the fall and spring semesters

2016 - 17

| ROOM TYPE     | UNDER 20 HOURS | 20 — 30 HOURS | 30 — 45 HOURS | OVER 45 HOURS |
|---------------|----------------|---------------|---------------|---------------|
| Class/Lecture | 9%             | 37%           | 54%           | 0%            |
| Labs          | 47%            | 32%           | 18%           | 3%            |

#### 2017 - 18

| ROOM TYPE     | UNDER 20 HOURS | 20 — 30 HOURS | 30 — 45 HOURS | OVER 45 HOURS |
|---------------|----------------|---------------|---------------|---------------|
| Class/Lecture | 17%            | 26%           | 51%           | 7%            |
| Labs          | 50%            | 32%           | 17%           | 1%            |