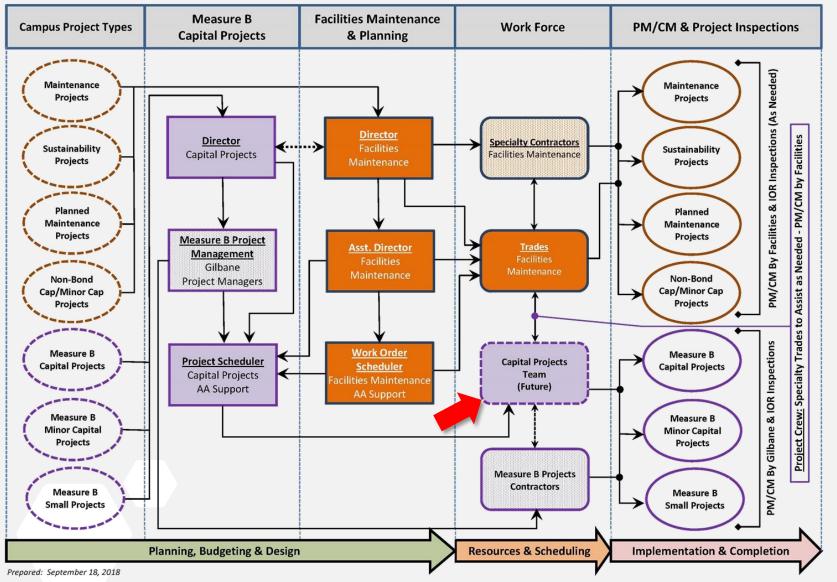

## Capital Projects Team: Background

The Measure B Bond Program has a staffing need that cannot be covered by using existing trades staff from the Maintenance & Operations (M&O) Department on a continual basis. M&O Staff's main duties are to provide maintenance & repair for the campus and not provide recurring project support for Measure B projects.

# Capital Projects Team: Proposed Workflow