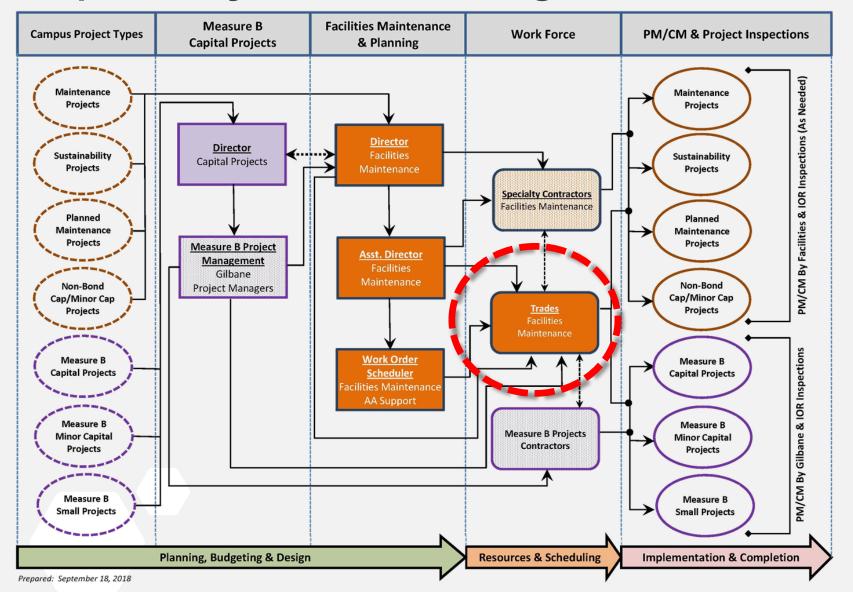

## Capital Projects Team: Background

The Measure B Bond Program has a staffing need that cannot be covered by using existing trades staff from the Maintenance & Operations (M&O) Department on a continual basis. M&O Staff's main duties are to provide maintenance & repair for the campus and not provide recurring project support for Measure B projects.

# Capital Projects Team: Proposed Workflow