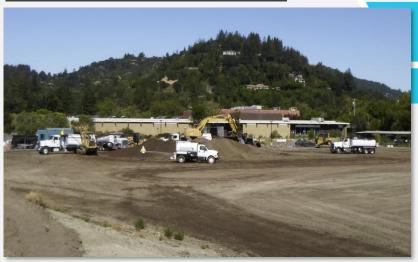

### **M&O Building**

Athletic Fields Phase II

Status: Construction Est. Completion: January 2019

**Status:** 100% Construction Drawings

Est. Completion: Summer 2020