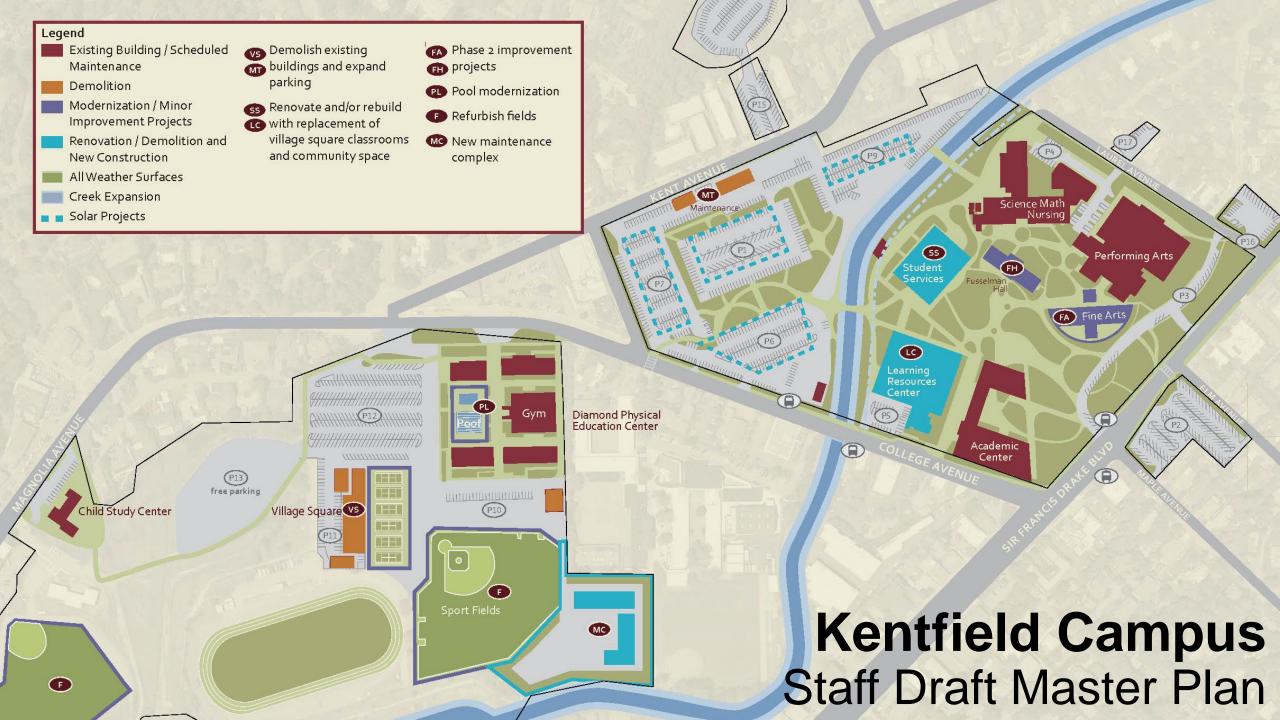

#### **OPTIONS:**

Add parking where buildings are removed, reconfigure, resurface and stripe all major parking lots on campus

#### Your Thoughts for Kentfield Campus

- Advantages (To existing campus)
- Disadvantages (To existing campus)
- Goals you would like to see college embark on
  - Short Term (0-5 years)
  - Long Term (5-10 years)
- Communication
- Reporting and Transparency
- If you had your wish in regards to this bond…