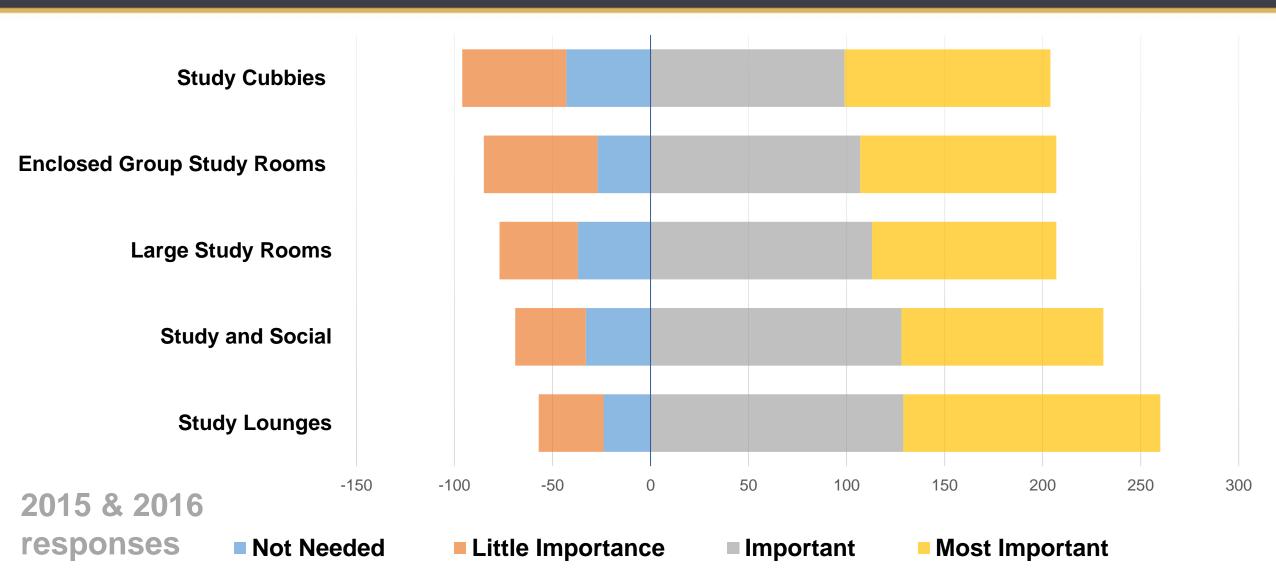

sions/Forums

- Saturday, August 27, 12-2pm | Kentfield Campus-Student Services, Deedy Lounge
- Sunday, August 28, 12-2pm | Indian Valley Campus Building 10
- Wednesday, August 31, 12-2pm | Kentfield Campus-Student Services, Deedy Lounge
- Thursday, September 1, 1:30-3pm | Indian Valley Campus Building 10
- Tuesday, September 6, 6-7:30pm | Indian Valley Campus Building 10
- Wednesday, September 7, 1-2:30pm & 6-7:30pm | Kentfield Campus-Student Services, Deedy Lounge
- Thursday, September 8, 4-6 pm | Indian Valley Campus Building 10
- Friday, September 9, 3-5 pm | Kentfield Campus-Student Services, Deedy Lounge

#### **Process Overview: January 2016**





## How do you spend your time on campus while outside of class?



## Please rank which spaces you would like to see more of on campus



## Overall how satisfied are you with the classroom environment?



## On an average week, how many hours are you on campus while NOT in class?







# How Plans Tie Together

#### **How Plans Tie Together**

Input to be received, documented and considered





## Kentfield Parking

|                                                                                            | Staff Only | ADA | General Parking |
|--------------------------------------------------------------------------------------------|------------|-----|-----------------|
| <b>Existing Parking</b>                                                                    | 233        | 62  | 1459            |
| National Standard: 0.75 space per Full Time Equivalent Student (FTES) using 2012 Fall FTES |            |     | 141