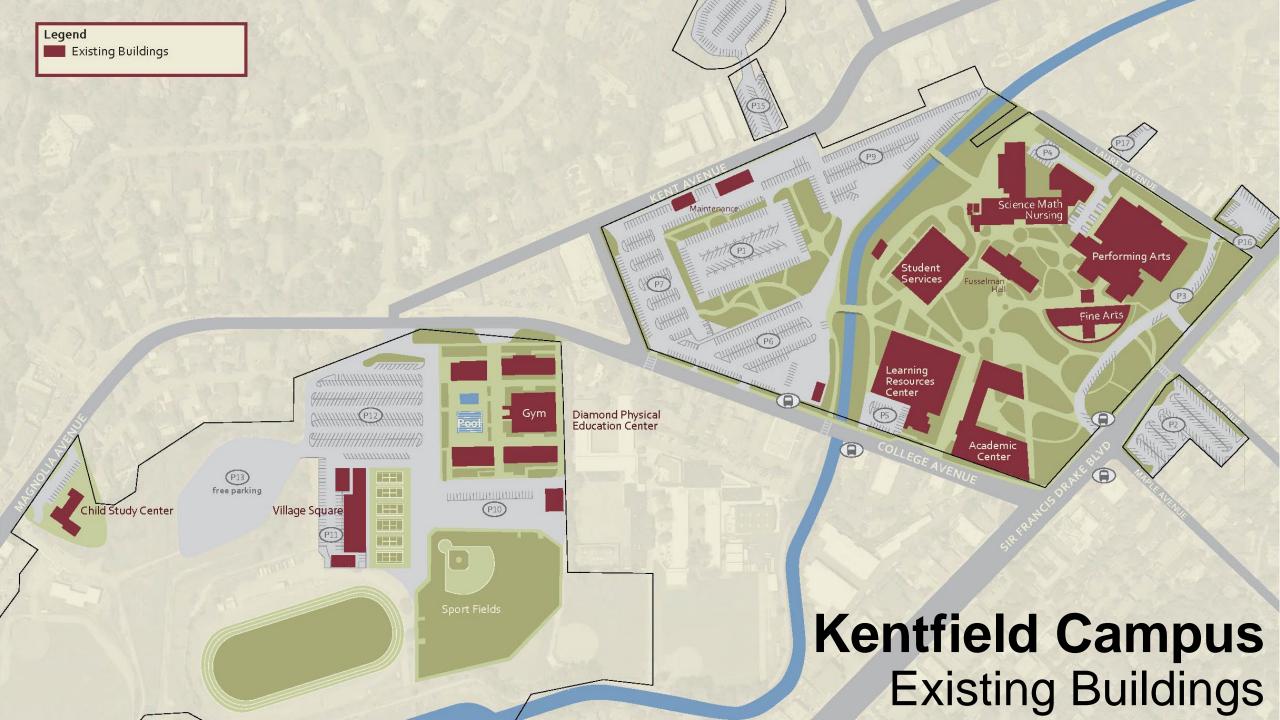

## Kentfield Parking

|                                                                                            | Staff Only | ADA | General Parking |
|--------------------------------------------------------------------------------------------|------------|-----|-----------------|
| <b>Existing Parking</b>                                                                    | 233        | 62  | 1459            |
| National Standard: 0.75 space per Full Time Equivalent Student (FTES) using 2012 Fall FTES |            |     | 1410            |

#### **OPTIONS:**

Add parking where buildings are removed, reconfigure, resurface and stripe all major parking lots on campus