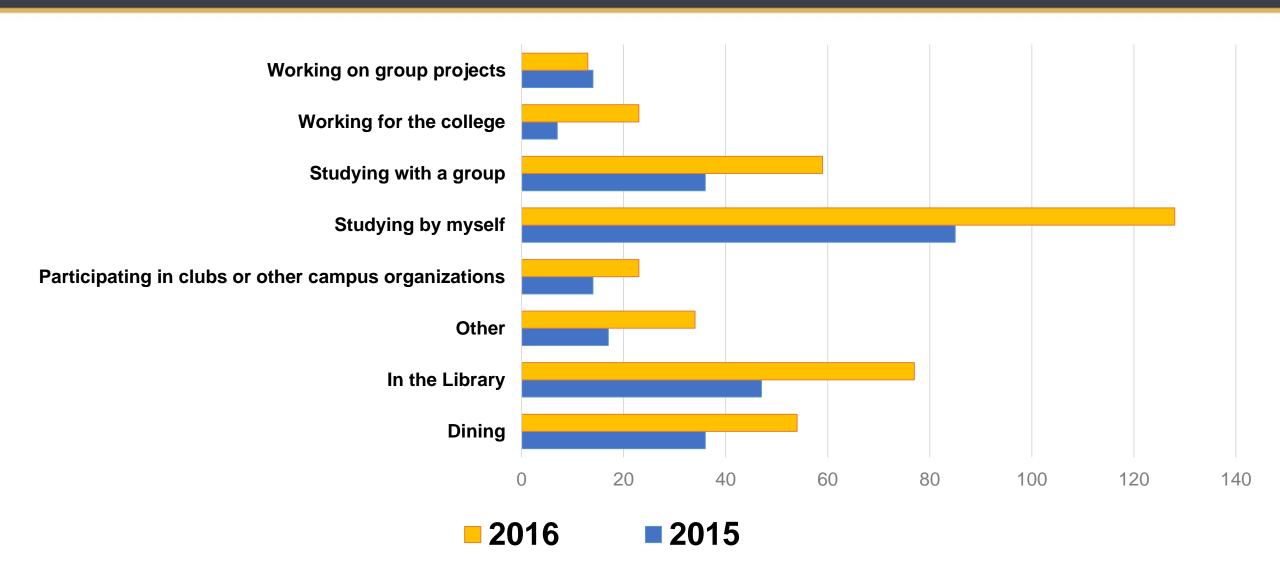

## How do you spend your time on campus while outside of class?

## On an average week, how many hours are you on campus while NOT in class?