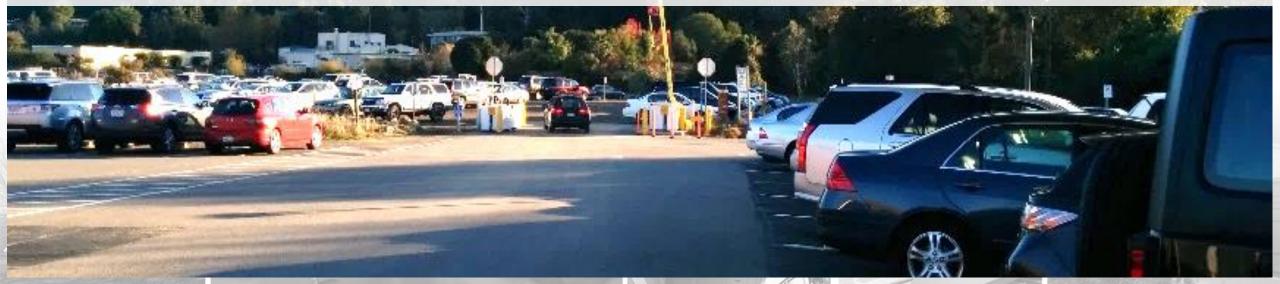

## Kentfield Parking

|                                                                                            | Staff Only | ADA | General Parking |
|--------------------------------------------------------------------------------------------|------------|-----|-----------------|
| <b>Existing Parking</b>                                                                    | 233        | 62  | 1459            |
| National Standard: 0.75 space per Full Time Equivalent Student (FTES) using 2012 Fall FTES |            |     | 1410            |

#### **OPTIONS:**

Add parking where buildings are removed, reconfigure, resurface and stripe all major parking lots on campus