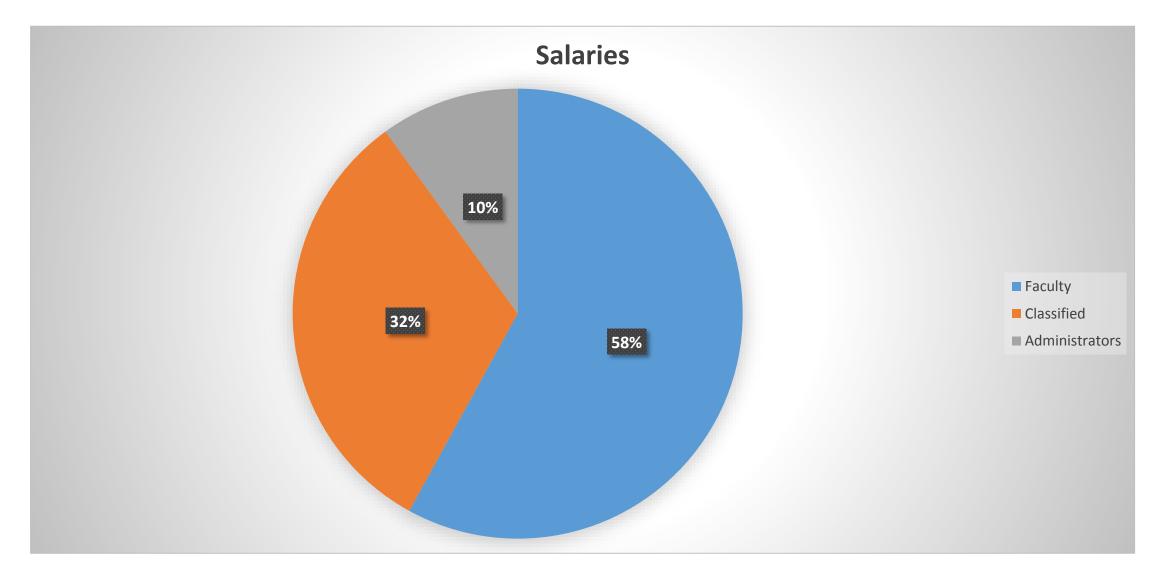

## 2017-18 Mid-Year Review

- Salaries projected at 97% of budget, primarily due to budgeted vacant positions that have not been filled
- Benefits also projected at 97% of budget, corresponding to the reduced salaries
- 2018-19 will be the last year SERP costs are incurred
- Fixed expenses are projected to exceed budget by 5.3%
- Operating expenses are projected to exceed budget by 6.7%, primarily legal and contract services
- Capital and Other Outgo projected at 3.6% over budget

## 2017-18 Mid Year Review