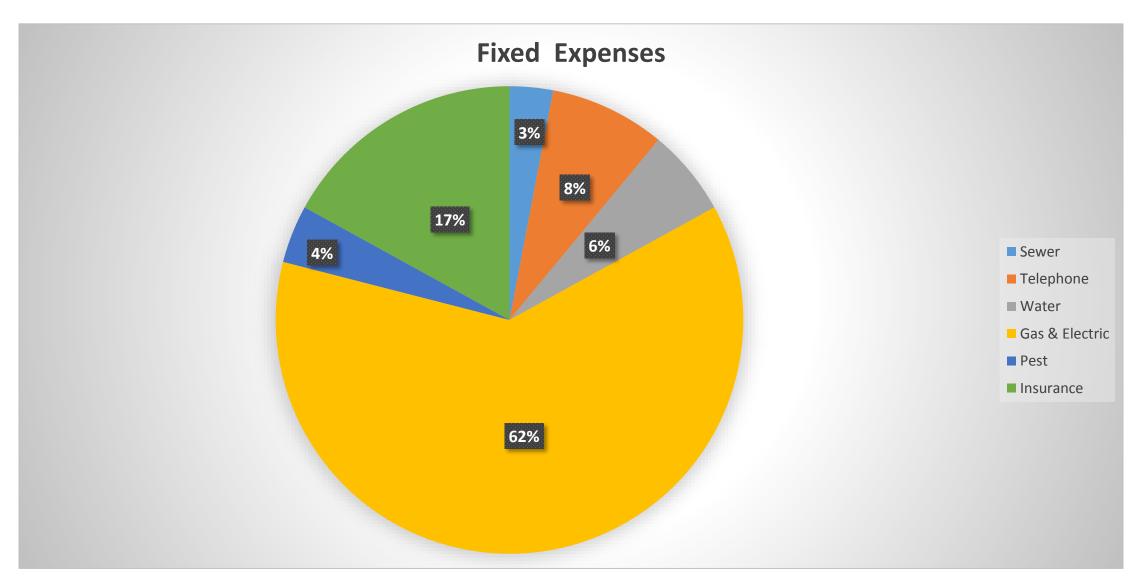

## 2017-18 Mid-Year Review

- Salaries projected at 97% of budget, primarily due to budgeted vacant positions that have not been filled
- Benefits also projected at 97% of budget, corresponding to the reduced salaries
- 2018-19 will be the last year SERP costs are incurred
- Fixed expenses are projected to exceed budget by 5.3%
- Operating expenses are projected to exceed budget by 6.7%, primarily legal and contract services
- Capital and Other Outgo projected at 3.6% over budget

#### 2017-18 Mid-Year Review