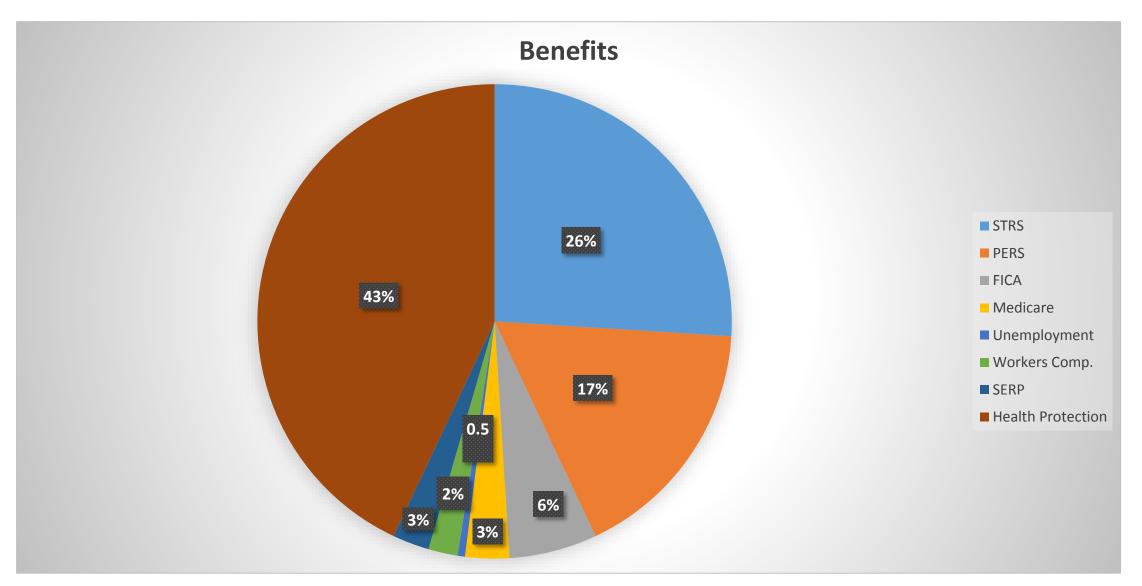

## 2017-18 Mid-Year Review

- Salaries projected at 97% of budget, primarily due to budgeted vacant positions that have not been filled
- Benefits also projected at 97% of budget, corresponding to the reduced salaries
- 2018-19 will be the last year SERP costs are incurred
- Fixed expenses are projected to exceed budget by 5.3%
- Operating expenses are projected to exceed budget by 6.7%, primarily legal and contract services
- Capital and Other Outgo projected at 3.6% over budget

## 2017-18 Mid Year Review